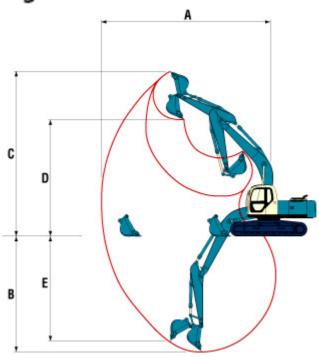

## **Working Ranges**

| Arm Length:                         | 2.94 m                         |
|-------------------------------------|--------------------------------|
| A Max. Digging Reach:               | 9.90 m                         |
| B Max. Digging Depth:               | 6.70 m                         |
| C Max. Digging Height:              | 9.60 m                         |
| D Max. Dumping Height:              | 6.79 m                         |
| E Max. Vertical Wall Digging Depth: | 6.04 m                         |
| Standard Bucket:                    | 0.80 m <sup>3</sup> SAE Heaped |