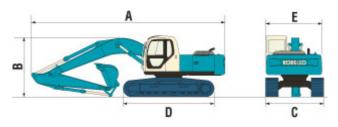

## Dimensions

| A Overall Length: | 9.41 m |
|-------------------|--------|
| B Overall Height: | 2.93 m |

| C Overall Width:        | 2.80 m [SK200]<br>2.99 m [SK200LC] |
|-------------------------|------------------------------------|
| D Crawler Length:       | 4.17 m [SK200]<br>4.45 m [SK200LC] |
| E Upperstructure width: | 2.71 m                             |
| Shoe Width:             | 600 mm                             |